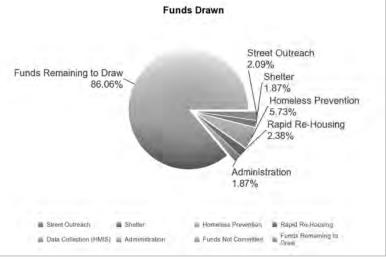

#### **ESG-CV Funds**

Like many other cities in California trying to execute their ESG-CV HP programs, the City has not accomplished significant expenditures with ESG-CV. The City programmed a substantial portion of the funding to Homeless Prevention (HP) (\$1.3 million, or 62%, of the City's \$2.1 million in ESG-CV funds) in an effort to assist Low-Mod families who were impacted by the Coronavirus pandemic to receive rental assistance to avoid homelessness. These HP programs have been hampered initially by the Federal Eviction moratorium that extended through July 31, 2021 and further prolonged by the overlapping California eviction moratorium extended through September 30, 2021. The eviction moratoriums prevented many HP program applicants from meeting the "At-Risk" of homeless criteria for ESG-CV as landlords have been prevented from issuing eviction notices. To exacerbate the situation, the two rounds of Emergency Rental Assistance (ERA1 and ERA2) funding to the City by the US Treasury Department in 2021 allowed for a much less restrictive criteria for qualification (i.e. no eviction notice requirement) for applicants and a more extensive package of financial assistance to households who were behind in their rent due to the pandemic. As such, many of those low-mod households in the City who might typically apply for ESG-CV HP assistance instead applied for the local ERA programs for assistance. The City is developing a plan to accelerate the use of ESG-CV funds and will submit to HUD in October 2021.

CARES Act Amendment: The CARES Act Amendment to the Fiscal Year 2019/20 Annual Action Plan allocates the City's Phase One allocation of ESG-CV and CDBG-CV funding to eligible projects approved by the City Council on June 17, 2020. The ESG-CV funds of \$512,374 were allocated to support additional homeless assistance and homelessness prevention. The CDBG-CV funds of \$1,197,491 were allocated to prevent, prepare for, and respond to the coronavirus. City staff selected the activities for the CARES Act funding based on the most immediate needs of Moreno Valley. On June 9, 2020, the City was awarded by HUD a 2nd round allocation of ESG-CV funds in the amount of \$1,743,153 to be used to prevent, prepare for, and respond to the coronavirus among individuals and families who are homeless or receiving homeless assistance and to support additional homeless assistance and homelessness prevention. This Update to the CARES Act Amendment to the 2019/20 Annual Action Plan programs the \$1,743,153 of 2nd round allocation ESG-CV funding along with \$149,707 of unprogrammed 1st round allocation ESG-CV funds to eligible projects approved by the City Council on September 1, 2020. Total ESG-CV funds of \$1,892,860 were programmed to support additional homeless assistance and homelessness prevention to mitigate the impacts of COVID-19. The approval of and funding for the CARES Act Amendment programs was completed by HUD in FY 2020-21. As such, the CARES Amendment activities and goals were mostly completed in FY 2020-21 CAPER with the exception of the ESG-CV homeless prevention (HP) programs.

These City's ESG-CV HP programs were hampered initially by the Federal eviction moratorium that extended through July 31, 2021 and further prolonged by the overlapping California eviction moratorium currently extended through September 30, 2021. The eviction moratoriums prevented many HP program applicants from meeting the "At-Risk" of homeless criteria for ESG-CV as landlords have been prevented from issuing eviction notices. To exacerbate the situation, the two rounds of Emergency Rental Assistance (ERA1 and ERA2) funding to the City by the US Treasury Department in 2021 allowed for a much less restrictive criteria for qualification (i.e. no eviction notice requirement) for applicants and a more extensive package of financial assistance to households who were behind in their rent due to the pandemic. As such, many of those low-to-moderate households in the City who might typically apply for ESG-CV HP assistance instead applied for the local ERA programs for assistance.