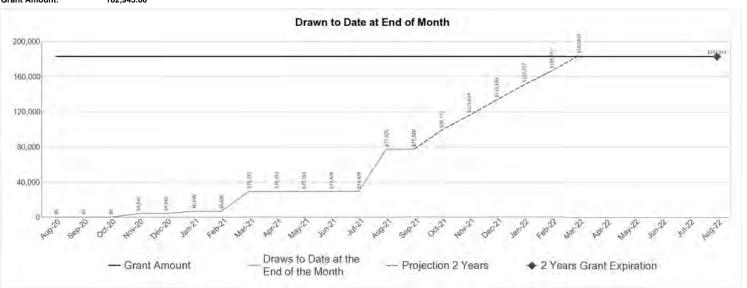

### **Entitlement Funding**

In FY 2020, the Community Development Block Grant (CDBG) program provided \$2,945,315 for housing and community development activities that met the following three broad national objectives of benefit to low and moderate-income households; removal of slum or blight; or meeting urgent community needs. The HOME Investment Partnerships Program (HOME) provided \$2,392,227 for housing related activities such as affordable rental housing, home ownership through acquisition, construction, reconstruction, and/or rehabilitation of affordable housing. The City issued \$182,943 in Emergency Solutions Grants Program (ESG) funds to assist, protect, and improve living conditions for the homeless.