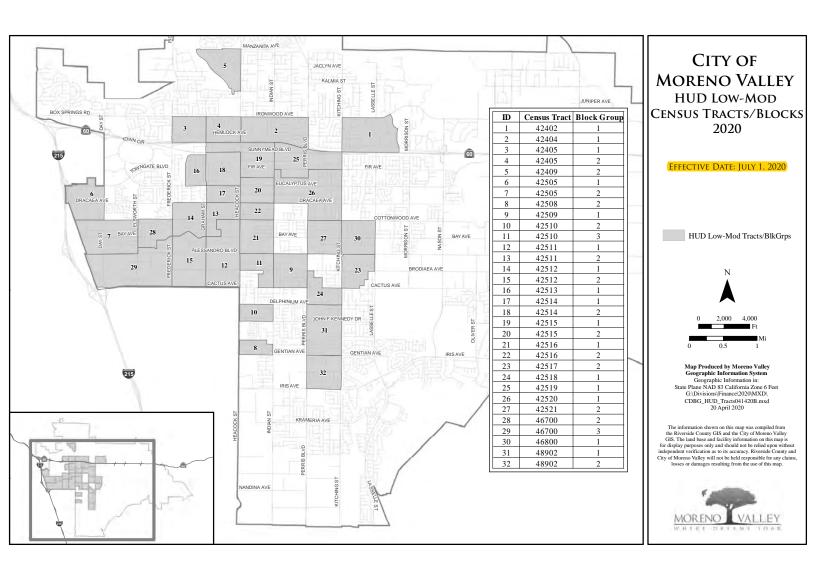

#### **Narrative**

Moreno Valley continued to have HUD low-and-moderate income census tracts or CDBG Target Areas represented by within the City that contain at least 51% of residents who qualify as low and moderate income. In FY 2020 there were thirty-two (32) CDBG Target Areas located within four Moreno Valley Council Districts. These areas encompass neighborhoods mostly in the central and western portions of the City. In general, CDBG Target Areas typically include older sections of the City where much of the building stock and infrastructure is deteriorated or fails to meet current standards. Its structures are in need of various levels of rehabilitation with some structures in need of extensive reconstruction. The areas tend to lack adequate drainage systems, water lines, street lighting, and infrastructure.

Historically, the City's goal has been to physically locate as many of the CDBG and HOME projects to within the established CDBG Target Areas as possible. During the fiscal year, the City's projects and activities undertaken by CDBG and HOME have benefitted the CDBG Target Areas in one or both of the following manners: either by being physically located within a qualified census tract(s) or providing a service to low-to-moderate income persons residing within those tracts.

During FY 2020, over 75% of the non-administration CDBG funds were allocated for public works projects, primarily pavement rehabilitation benefiting HUD low-mod census tracts Target Areas in the City. Unfortunately, as a result of the Coronavirus pandemic, this activity has been slowed. However, the City expects the FY 2020 projects will be completed in FY 2021.