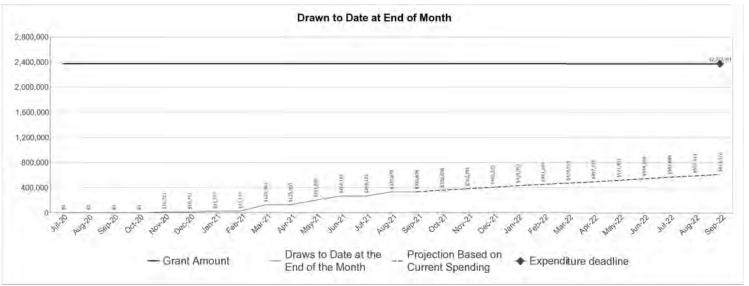

### **Entitlement Funding**

In FY 2020, the Community Development Block Grant (CDBG) program provided \$2,945,315 for housing and community development activities that met the following three broad national objectives of benefit to low and moderate-income households; removal of slum or blight; or meeting urgent community needs. The HOME Investment Partnerships Program (HOME) provided \$2,392,227 for housing related activities such as affordable rental housing, home ownership through acquisition, construction, reconstruction, and/or rehabilitation of affordable housing. The City issued \$182,943 in Emergency Solutions Grants Program (ESG) funds to assist, protect, and improve living conditions for the homeless.

## **CARES Act Funding**

The CARES Act Amendment to the Fiscal Year 2019/20 Annual Action Plan allocated the City's entitlement formula allocation of CDBG-CV and ESG-CV funding to eligible projects. The CDBG-CV funds of \$2,293,351 were allocated to prevent, prepare for, and respond to the coronavirus among the residents and businesses in the City. The ESG-CV funds of \$2,373,991 were allocated to support additional homeless assistance and homelessness prevention activities to mitigate the impacts of COVID-19.

Source of Funds: CDBG-CV

Source: public - federal

Resources Made Available: \$2,293,351

Amount Expended During Program Year: \$1,080,637

**Source of Funds: ESG-CV** 

Source: public - federal

Resources Made Available: \$2,373,991

Amount Expended During Program Year: \$330,878