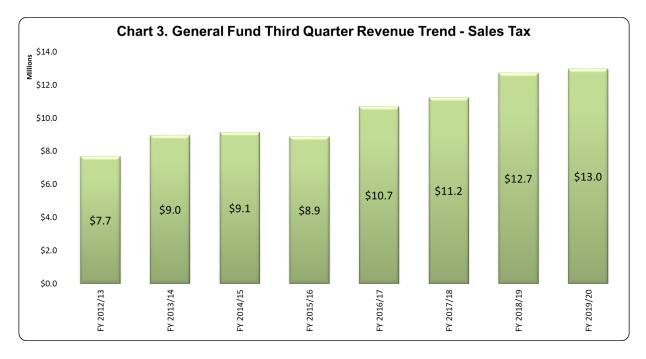

#### Sales Taxes

Sales taxes were budgeted to increase by 5% from the FY 2018/19 Amended Budget. Sales tax receipts will need to be continually monitored through the year to determine if current trends begin to plateau or begin to decrease.

Based on historical averages of actual receipts, the City is estimated to receive 57% of the budgeted sales tax revenue through Third Quarter. The City has currently received 62% through Third Quarter.