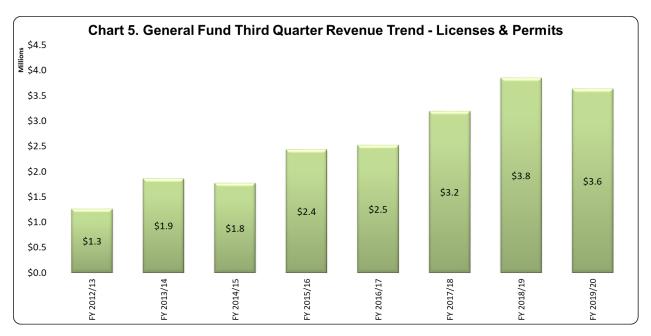

#### Licenses & Permits

Licenses & Permits are primarily composed of Business and Animal Licenses, along with Building, Electrical, Mechanical, Plumbing and other permits. Collectively, Licenses & Permits were budgeted to increase by 9% from the FY 2018/19 Amended Budget. This increase reflects increases due to Commercial Cannabis Business Permits. This budget will be monitored for a possible future increase.

Based on historical averages of actual receipts, the City is estimated to receive 94% of the budgeted Licenses & Permits revenue through Third Quarter. The City has currently received 68% through Third Quarter. The collection rate is related primarily to the recent building and business license permit activities.