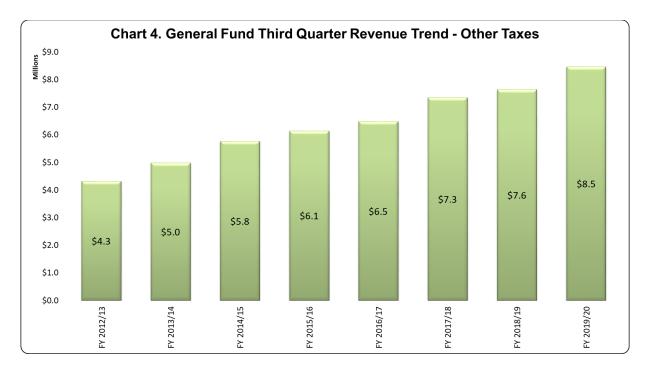

#### Other Taxes

Other taxes are primarily composed of Business Gross Receipts, Transient Occupancy Tax, Documentary Transfer Tax, and Franchise Fees. Collectively, other taxes were budgeted to increase 6% from the FY 2018/19 Amended Budget.

Based on historical averages of actual receipts, the City is estimated to receive 63% of the budgeted Other Taxes revenue through Third Quarter. The City has currently received 63% through Third Quarter.