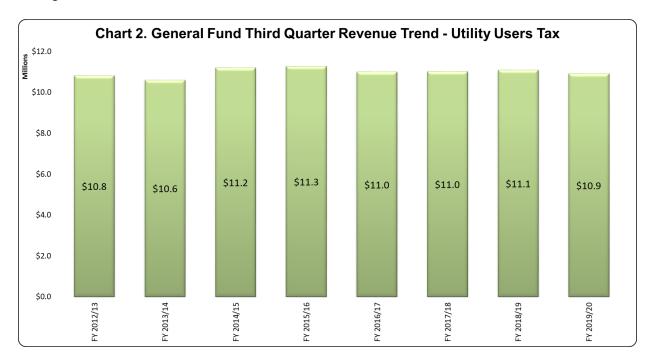

## Utility Users Tax

Utility Users taxes were budgeted to decrease less than 1% from the FY 2018/19 Amended Budget. This projection is primarily due to competitive forces within the communications markets. Both the wireless and wired markets experienced downturns year over year. Based on our discussions with utility tax experts, there are a couple of causes for this trend. First is competition and bundling practices within the market as more small players continue to join the market. Second is the migration of customers from contract plans to prepaid plans.

Based on historical averages of actual receipts, the City is estimated to receive 68% of the budgeted utility users tax revenue through Third Quarter. The City has currently received 68% through Third Quarter.