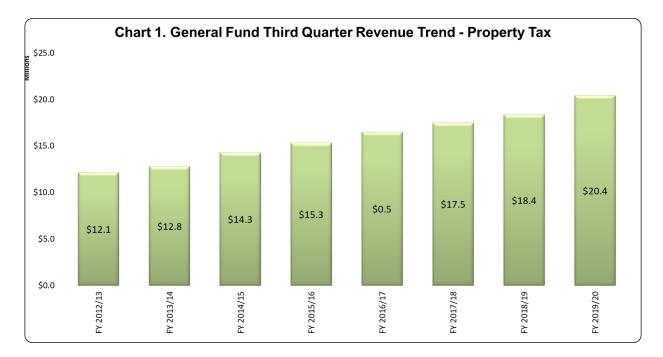

#### Property Taxes/Property Taxes In-Lieu

Property taxes were budgeted to increase by 7% from the FY 2018/19 Amended Budget. The annual schedule of property tax payments from the County of Riverside will provide payments to the City based on the following estimated schedule:

Secured Property Tax Payment Dates

| Settlement 1      | January |
|-------------------|---------|
| Settlement 2      | May     |
| Settlement 3      | August  |
| Teeter Settlement | October |

Based on historical averages of actual receipts, the City is estimated to receive up to 54% of the budgeted property tax revenue through Third Quarter. The City has currently received 55% through Third Quarter. Property taxes will continue to be monitored as property valuations may adjust through the year based on property sales and assessment appeals filed with the County.