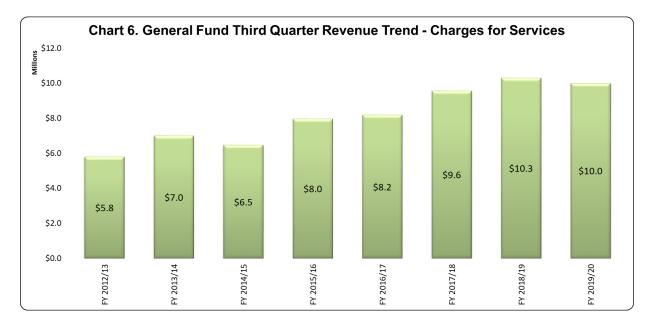

## **Charges for Services**

Charges for Services are primarily composed of Plan Check Fees, Inspection Fees, Administrative Charges to other funds, and Parking Control Fines. Collectively, Charges for Services were conservatively budgeted to decrease by 3% from the FY 2018/19 Amended Budget.

Based on historical averages of actual receipts, the City is estimated to receive 75% of the budgeted Charges for Services revenue through Third Quarter. The City has currently received 78% through Third Quarter.