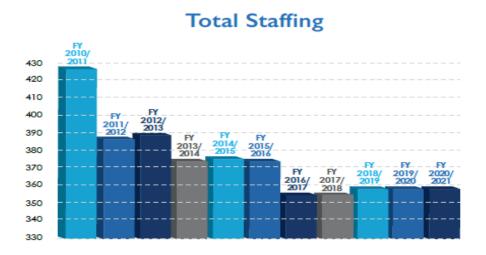

In 2011, the City employed 426 career staff, but due to the Great Recession, that number fell drastically as shown below. Currently, the City roster includes 362 positions. The ability to maintain low staffing levels is due to increased operational efficiency and investments in technology. As compared to both surrounding and similar sized cities, the focus on efficiencies has allowed Moreno Valley to be staffed at half of the average staffing and continue to provide savings to the public.